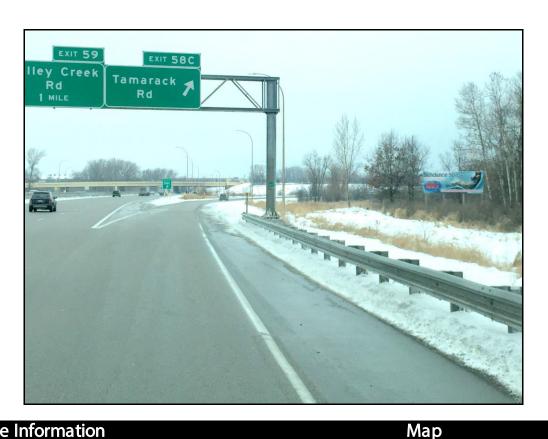

## Location

On 494 at exit ramp 58C to Tamarack Rd

#### Read

Right Hand Read Reaching Southbound Traffic

### Size

10' h x 30' w

## **Traffic Count**

85,000 daily

| Rate Information |                |              |  |  |
|------------------|----------------|--------------|--|--|
| TERM             | MONTHLY RENTAL | * PRODUCTION |  |  |
| 12 months        | \$1250         | \$1 000      |  |  |