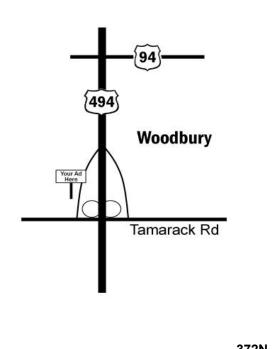

## Location

On 494 at exit ramp 58C to Tamarack Rd

#### Read

Right Hand Read Reaching Southbound Traffic

### Size

10' h x 30' w

## **Traffic Count**

85,000 daily



| Rate Information |                |              |  |  |
|------------------|----------------|--------------|--|--|
| TERM             | MONTHLY RENTAL | * PRODUCTION |  |  |
| 12 months        | \$1250         | \$1 000      |  |  |

\*One time Production charge includes state of the art computer generated design - full 4 color artwork, professional production and installation

# **Supreme Outdoor Advertising**

**Dave Helder** 

**17595** Kenwood Trail, ste **#150** LAKEVILLE, MN 55044

(507) 351-6789

DaveHelder@SupremeOutdoor.com



372N